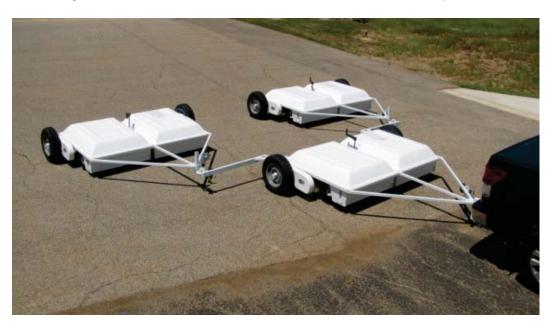

## RS-300 Tri-Link System for RS-96 FODMaster® Rock Sweepers

## This is the KING of Powerful, Efficient Sweepers

This is our largest sweeping system to date and will take care of any big sweeping job in the shortest amount of time. Sweeping a path that is 22-ft / 6.7 m wide, this system utilizes three of our \*RS-96 Sweepers, two being pulled behind one using our Tri-Link Connector Assembly, making this a **powerhouse sweeping system**.

With this combination, you have the best versatility available. You can use each RS-96 individually behind different vehicles to sweep multiple areas at once or link them up and cover a large area quickly making the most economical use of your manpower and money.

The RS-300 system is available in your choice of ball hitch or pintle hook configuration. The system may be towed by virtually any vehicle and is just as easily operated by one person as any other FODMaster®. Order now and put this powerful team to work for you.