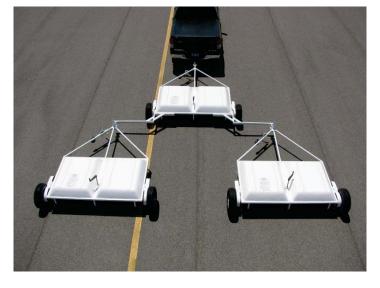

## RS-300 Tri-Link System for RS-96 FODMaster® Rock Sweepers

## This is the KING of Powerful, Efficient Sweepers

This is our largest sweeping system to date and will take care of any big sweeping job in the shortest amount of time. Sweeping a path that is 22-ft / 6.7 m wide, this system utilizes three of our \*RS-96 Sweepers, two being pulled behind one using our Tri-Link Connector Assembly, making this a **powerhouse sweeping system**.

With this combination, you have the best versatility available. You can use each RS-96 individually behind different vehicles to sweep multiple areas at once or link them up and cover a large area quickly making the most economical use of your manpower and money.

The RS-300 system is available in your choice of ball hitch or pintle hook configuration. The system may be towed by virtually any vehicle and is just as easily operated by one person as any other FODMaster®. Order now and put this powerful team to work for you.